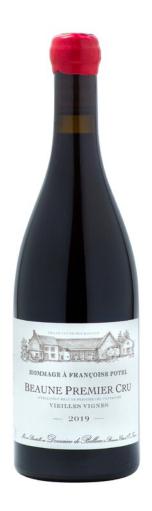

## MAISON ROCHE DE BELLENE

\$109.50 \* Suggested retail price

Maison Roche de Bellene Hommage à Potel 2019

|          | B 1                   | 1 (0 (1000                          |
|----------|-----------------------|-------------------------------------|
|          | Product code          | 14941602                            |
| \$       | Licensee price        | \$95.24                             |
| àid      | Format                | 6x750ml                             |
|          | Listing type          | SAQ Specialty by lot                |
| ĽÖ       | Status                | Available                           |
|          | Type of product       | Still wine                          |
|          | Country               | France                              |
| Ø        | Regulated designation | Appellation origine controlée (AOC) |
| 9        | Region                | Burgundy                            |
| 9        | Subregion             | Côte de Beaune                      |
| 115      | Varietal(s)           | Pinot Noir 100 %                    |
| %        | Alcohol percentage    | 14%                                 |
| <b>3</b> | Colour                | Red                                 |
|          | Sugar content         | - de 0,9                            |
| T        | Closure type          | Cork                                |
|          |                       |                                     |