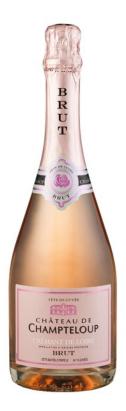

## **LACHETEAU**

**\$22.20**\* Suggested retail price

Château de Champteloup, Tête de Cuvée, Crémant de Loire Rosé AOC

|          | Product code          | 15041041                            |
|----------|-----------------------|-------------------------------------|
| \$       | Licensee price        | \$19.30                             |
| iái      | Format                | 6x750ml                             |
|          | Listing type          | SAQ Specialty by lot                |
| Ľö       | Status                | Available                           |
| •        | Type of product       | Effervescent wine                   |
| <b> </b> | Country               | France                              |
| Ø        | Regulated designation | Appellation origine controlée (AOC) |
| 9        | Region                | Loire Valley                        |
| 9        | Subregion             | Anjou et Saumur                     |
| ##*      | Varietal(s)           | Cabernet Franc 100 %                |
| %        | Alcohol percentage    | 12%                                 |
|          | Alcohol percentage    | 12/0                                |
| <b>3</b> | Colour                | Rose                                |
| <b>∅</b> | •                     |                                     |
|          | Colour                | Rose                                |