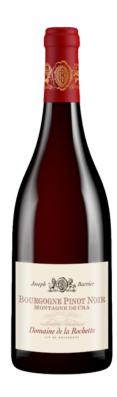

## JOSEPH BURRIER

**\$36.00**\* Suggested retail price

Domaine de la Rochette, Bourgogne Montagne de Cra 2021

|          | Product code          | 15091718                           |
|----------|-----------------------|------------------------------------|
| \$       | Licensee price        | \$31.11                            |
| iid      | Format                | 6x750ml                            |
|          | Listing type          | Private import                     |
| Ľö       | Status                | Unavailable                        |
| •        | Type of product       | Still wine                         |
| <b> </b> | Country               | France                             |
| Ø        | Regulated designation | Appellation origine protégée (AOP) |
| 9        | Region                | Burgundy                           |
|          | Appellation           | Bourgogne                          |
|          | Classification        | Not applicable                     |
| ##*      | Varietal(s)           | Pinot Noir 100 %                   |
| %        | Alcohol percentage    | 11.5%                              |
| <b>3</b> | Colour                | Red                                |
| ۵        | Sugar                 | Dry                                |
| T        | Closure type          | Cork                               |