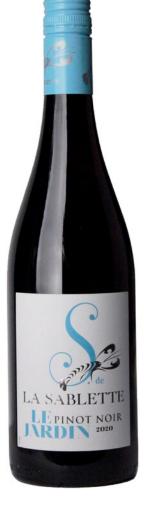

## LACHETEAU S. de la Sablette Le Jardin d'Éolie 2021

## \$11.10

13593116 Product code Ś Licensee price \$10.87 12x750ml i i i Format Listing type SAQ General listing Ľö Status Available • Type of product Still wine France Country Wine of France Ø Regulated designation 9 France Region Varietal(s) Pinot Noir 85 % 瘀 **\*** Varietal(s) Syrah 15 % % Alcohol percentage 12.5% X Red Colour Ъ. 5 Sugar content 7 Closure type Metal screw cap