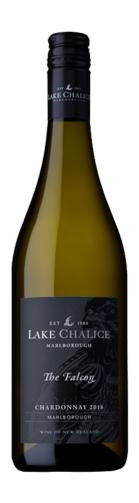

## Lake Chalice The Falcon 2020

|          | Product code          | 14191477             |
|----------|-----------------------|----------------------|
| \$       | Licensee price        | \$18.23              |
| àid      | Format                | 12x750ml             |
|          | Listing type          | SAQ Specialty by lot |
| ĽÖ       | Status                | Available            |
|          | Type of product       | Still wine           |
|          | Country               | New Zealand          |
| Ø        | Regulated designation | Table wine           |
| 9        | Region                | South Island         |
| 9        | Subregion             | Marlborough          |
| #        | Varietal(s)           | Chardonnay 100 %     |
| %        | Alcohol percentage    | 13%                  |
| <b>3</b> | Colour                | White                |
|          | Sugar content         | 0,7                  |
| T        | Closure type          | Metal screw cap      |
|          |                       |                      |